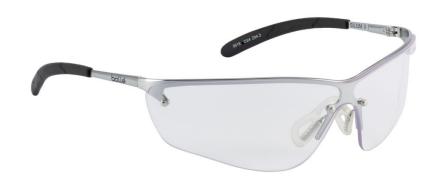

## **BOLLE SILIUM CLEAR MTL FRAME**

bollé

Product Code: BOSILPSI

Selling UOM:

Each

Pack Size:

10

Bollé Safety, creator of safety eyewear, has designed the "Silium" eye shield in a distinctively modern, technologically advanced style. The pure curves of the metal frame offers a design that is sleek and attractive and the technical characteristics of the material used offer some of the same advantages as plastic frames. Integrated side protections, Flex temples with TipGrip system, panoramic vision.